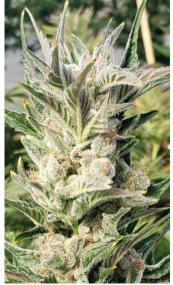

CALI SELECTION I A COLLABORATION BETWEEN DNA GENETICS & COLOMBIAN ORGANICS THC PHARMA GRADE THC FLOWER AVAILABLE: NOW FOR ON DEMAND PRODUCTION

<u>Chocolope</u> Pharma Grade Flower **THC 19%-22%** Available **NOW** 

Holy Grail Kush Pharma Grade Flower THC 18%-23% Available NOW

Kosher Dawg Pharma Grade Flower THC 17%-21% Available NOW

Skywalker Pharma Grade Flower THC 18%-23% Available NOW

<u>Clifford</u> Pharma Grade Flower THC 18%-21% Available NOW