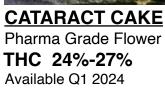

DNA CAKE Pharma Grade Flower THC 23%-27% Available Q1 2024

KOSHER PIE Pharma Grade Flower THC 24%-28% Available Q1 2024

MISS DNA Pharma Grade Flower THC 23%-28% Available Q1 2024 SIP#DNA31 Pharma Grade Flower THC 24%-28% Available Q1 2024