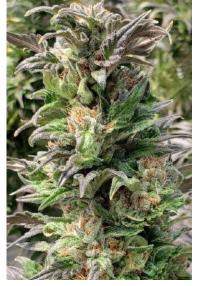

( colombianorganics тнс flower THC STRAINS THC: 16%-26%. GACP Certified AVAILABLE: in Colombia. READY FOR EXPORT +180 Kg AVAILABLE

Langui Kush Pharma Grade Flower THC 23%-25% 50 KG Available

Langui Kush Pharma Grade Flower THC 16%-18% 70 KG Available