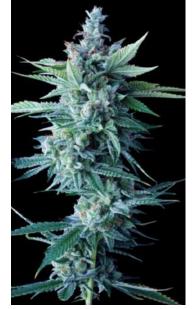

Jack Attack Pharma Grade Flower THC 23%-26% +25 KG Available

Royal Glue Pharma Grade Flower THC 21%-23% +25 KG Available

Lemon Sorbet Pharma Grade Flower THC 22%-25% +25 KG Available

Flower complies with European Pharmacopeia Quality Standards GACP certified & GMP compliant Organic & Hydroponic Greenhouse premium Sun Grown flower Enhanced terpene profile\* Official certificate of origin Official phytosanitary certificates for exports Photos from plants grown in greenhouse controlled environment