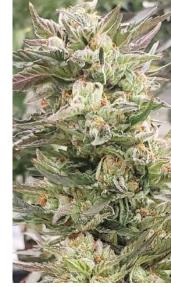

250 g

colombian organics

THC STRAINS THC: 13%-18%. GACP Certified AVAILABLE: in Colombia. READY FOR EXPORT +350 Kg AVAILABLE

AVAILABLE: +350 Kg

Super Lemon Haze Pharma Grade Flower THC 14%-18% +250 KG Available White Widow Pharma Grade Flower THC 13%-16% +150 KG Available