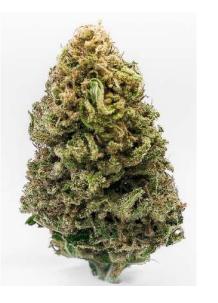

250 g

colombian organics

THC STRAINS THC: 13%-18%. GACP Certified AVAILABLE: in Colombia. READY FOR EXPORT +350 Kg AVAILABLE

AVAILABLE: +350 Kg

Super Lemon Haze Pharma Grade Flower THC 14%-18% +250 KG Available White Widow Pharma Grade Flower THC 13%-16% +150 KG Available

Flower complies with European Pharmacopeia Quality Standards GACP certified & GMP compliant Organic & Hydroponic Greenhouse premium Sun Grown flower Enhanced terpene profile\* Official certificate of origin Official phytosanitary certificates for exports Photos from plants grown in greenhouse controlled environment