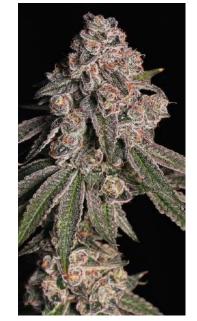

CALI SELECTION I A COLLABORATION BETWEEN DNA GENETICS & COLOMBIAN ORGANICS THC PHARMA GRADE THC FLOWER AVAILABLE: NOW FOR ON DEMAND PRODUCTION

<u>Chocolope</u> Pharma Grade Flower **THC 19%-22%** Available **NOW** 

Holy Grail Kush Pharma Grade Flower THC 18%-23% Available NOW

Kosher Dawg Pharma Grade Flower THC 17%-21% Available NOW

Skywalker Pharma Grade Flower THC 18%-23% Available NOW

<u>Clifford</u> Pharma Grade Flower THC 18%-21% Available NOW