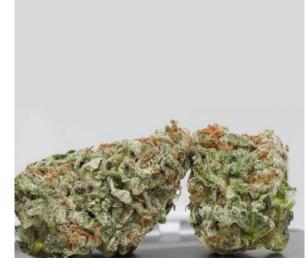

( colombianorganics тнс flower THC STRAINS THC: 16%-26%. GACP Certified AVAILABLE: in Colombia. READY FOR EXPORT +180 Kg AVAILABLE

Langui Kush Pharma Grade Flower THC 23%-25% 50 KG Available

Langui Kush Pharma Grade Flower THC 16%-18% 70 KG Available

Jack Attack Pharma Grade Flower THC 23%-26% +25 KG Available

Royal Glue Pharma Grade Flower THC 21%-23% +25 KG Available

Lemon Sorbet Pharma Grade Flower THC 22%-25% +25 KG Available

Flower complies with European Pharmacopeia Quality Standards GACP certified & GMP compliant Organic & Hydroponic Greenhouse premium Sun Grown flower Enhanced terpene profile\* Official certificate of origin Official phytosanitary certificates for exports Photos from plants grown in greenhouse controlled environment