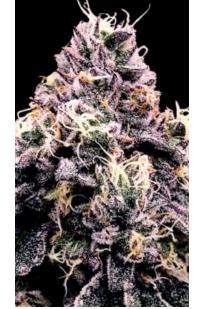

( colombianorganics тнс flower THC STRAINS THC: 16%-26%. GACP Certified AVAILABLE: in Colombia. READY FOR EXPORT +180 Kg AVAILABLE

Langui Kush Pharma Grade Flower THC 23%-25% 50 KG Available

Langui Kush Pharma Grade Flower THC 16%-18% 70 KG Available