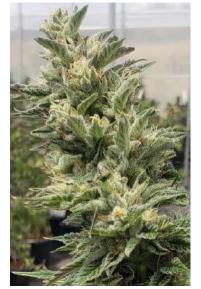

Jack Attack Pharma Grade Flower THC 23%-26% +25 KG Available

Royal Glue Pharma Grade Flower THC 21%-23% +25 KG Available

Lemon Sorbet Pharma Grade Flower THC 22%-25% +25 KG Available

Flower complies with European Pharmacopeia Quality Standards GACP certified & GMP compliant Organic & Hydroponic Greenhouse premium Sun Grown flower Enhanced terpene profile\* Official certificate of origin Official phytosanitary certificates for exports Photos from plants grown in greenhouse controlled environment