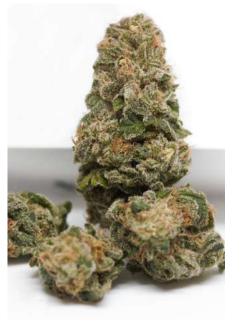

250 g

colombian organics

THC STRAINS THC: 13%-18%. GACP Certified AVAILABLE: in Colombia. READY FOR EXPORT +350 Kg AVAILABLE

AVAILABLE: +350 Kg

Super Lemon Haze Pharma Grade Flower THC 14%-18% +250 KG Available White Widow Pharma Grade Flower THC 13%-16% +150 KG Available