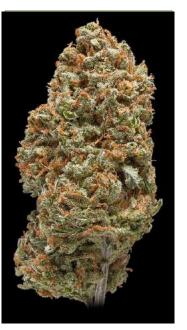

( colombianorganics тнс flower THC STRAINS THC: 16%-26%. GACP Certified AVAILABLE: in Colombia. READY FOR EXPORT +180 Kg AVAILABLE

Langui Kush Pharma Grade Flower THC 23%-25% 50 KG Available

Langui Kush Pharma Grade Flower THC 16%-18% 70 KG Available