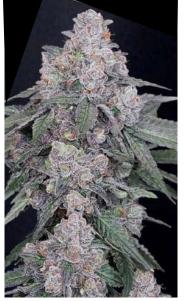

( colombianorganics тнс flower THC STRAINS THC: 16%-26%. GACP Certified AVAILABLE: in Colombia. READY FOR EXPORT +180 Kg AVAILABLE

Langui Kush Pharma Grade Flower THC 23%-25% 50 KG Available

Langui Kush Pharma Grade Flower THC 16%-18% 70 KG Available

Jack Attack Pharma Grade Flower THC 23%-26% +25 KG Available

Royal Glue Pharma Grade Flower THC 21%-23% +25 KG Available

Lemon Sorbet Pharma Grade Flower THC 22%-25% +25 KG Available

Flower complies with European Pharmacopeia Quality Standards GACP certified & GMP compliant Organic & Hydroponic Greenhouse premium Sun Grown flower Enhanced terpene profile\* Official certificate of origin Official phytosanitary certificates for exports Photos from plants grown in greenhouse controlled environment